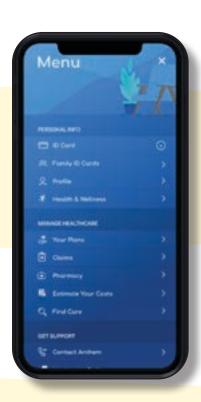

# Say hi to Sydney

A simple, secure tool that makes it easier than ever to manage your health care, wherever you are!

How can you get started?

#### STEP 3:

You'll enjoy a simpler, more connected health experience with the Sydney app:

- View and use your digital plan membership card.
- Use Find Care to find doctors, specialists and hospitals in your network.
- Use **Locate a Pharmacy** to find network pharmacies in your area.
- Use our chatbot to quickly get the answers to your health questions.
- Set wellness goals.